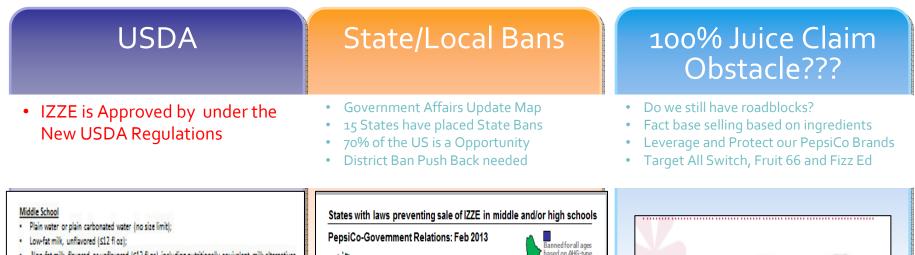

cutting juice with water to make it less sweet and have fewer calories. Discover IZZE.

## INGREDIENT FACTS- IN 2014 IZZE will no longer be fortified

## IZZE's #1 Ingredient is Pure Fruit Juice

Switch's #1 Ingredient is water

### 1. Apple: Pure Juice made from Apple, white grape and Acerola Juice Concentrates.

- 2. Sparkling Water,
- 3. Natural Flavor,
- 4. Citric Acid,
- 5. Asorbic Acid (Vitamin C)
- 6. Nicinamide Pyroxine Hydrocloride (Vitamin B6)



- 1. (Filtered Sparkling Water <u>Sufficient</u> to Reconstitute Juice Concentrates,
- 2. Apple and Acerola Juice Concentrates),
- 3. Natural Flavors,
- 4. Ascorbic Acid (Vitamin C)

Lets fight for our right! Not only should we displace Switch, we should be easily displacing Fruit 66 & Fizz Ed...We Are PepsiCo!

# **Current Situation**



- Non-fat milk, flavored or unflavored (S12 fl oz), including nutritionally equivalent milk alternatives as permitted by the school meal requirements;
- 100% fruit/vegetable Juice (\$12 fl oz); and
- 100% fruit/vegetable juice diluted with water (with or without carbonation), and no added sweeteners (\$12 fl oz).

#### High School

- · Plain water or plain carbonated water (no size limit);
- · Low-fat milk, unflavored (\$12 fl oz);
- Non-fat milk, flavored or unflavored (S12 fl oz), including nutritionally equivalent milk alternatives as permitted by the school meal requirements;
- 100% fruit/vegetable juice (\$12 fl oz);
- 100% fruit/vegetable juice diluted with water (with or without carbonation), and no added sweeteners (\$12 fl oz);
- Other flavored and/or carbonated beverages (s20 f