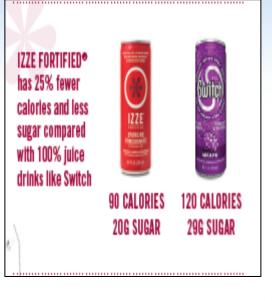

# Let's Deliver the "Hello Good" Message

- IZZE is USDA approved for schools
- IZZE is 25% less calories than Switch
- IZZE is made from 100% Juice reconstituted with water
- IZZE = 1 Fruit Serving
- IZZE has no added sugar
- IZZE is Gluten Free
- IZZE has no HFC
- IZZE has no artificial Ingredients
- IZZE contains no caffeine
- IZZE has competitive bid pricing
  - \$1.87 EDM Level
  - \$3.00 Region Finance
- IZZE has equipment solutions
- \* 2014 IZZE will not be fortified

\*Moms know the secret of cutting juice with water to make it less sweet and have fewer calories. Discover IZZE.