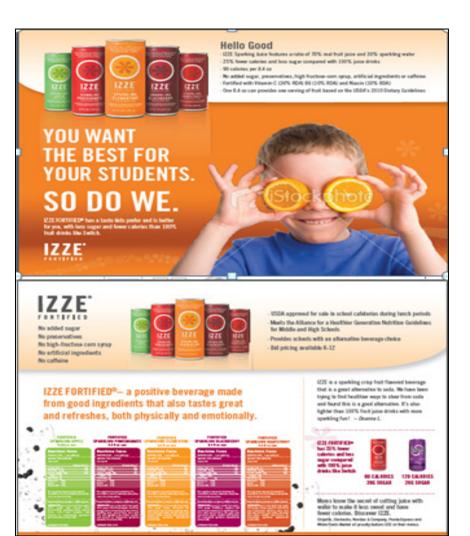

## Let's Re-Engage and Make a Stand! We are PepsiCo! We are USDA Approved!

# Let's Deliver the "Hello Good" Message

- IZZE is USDA approved for schools
- IZZE is 25% less calories than Switch
- IZZE is made from 100% Juice reconstituted with water
- IZZE = 1 Fruit Serving
- IZZE has no added sugar
- IZZE is Gluten Free
- IZZE has no HFC
- IZZE has no artificial Ingredients
- IZZE contains no caffeine
- IZZE has competitive bid pricing
  - \$1.87 EDM Level
  - \$3.00 Region Finance
- IZZE has equipment solutions
- \* 2014 IZZE will not be fortified

\*Moms know the secret of cutting juice with water to make it less sweet and have fewer calories. Discover IZZE.