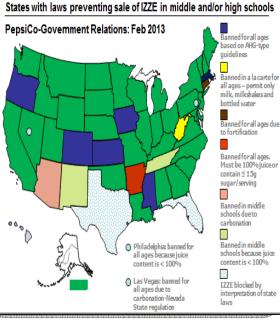

ted with water (with or without carbonation), and no added sweeteners (\$12 fl oz).

#### High School

- · Plain water or plain carbonated water (no size limit);
- · Low-fat milk, unflavored (\$12 fl oz);
- Non-fat milk, flavored or unflavored (S12 fl oz), including nutritionally equivalent milk alternatives as permitted by the school meal requirements;
- 100% fruit/vegetable juice (\$12 fl oz);
- 100% fruit/vegetable juice diluted with water (with or without carbonation), and no added sweeteners (\$12 fl oz);
- Other flavored and/or carbonated beverages (s20 fl oz) that are labeled to contain S5 calories per 8 fl oz, or s10 calories per 20 fl oz; and Other flavored and/or carbonated beverages (s12 fl oz) that are labeled to contain s40 calories per 8 fl oz, or s60 calories per 12 fl oz.





Naked (\*)